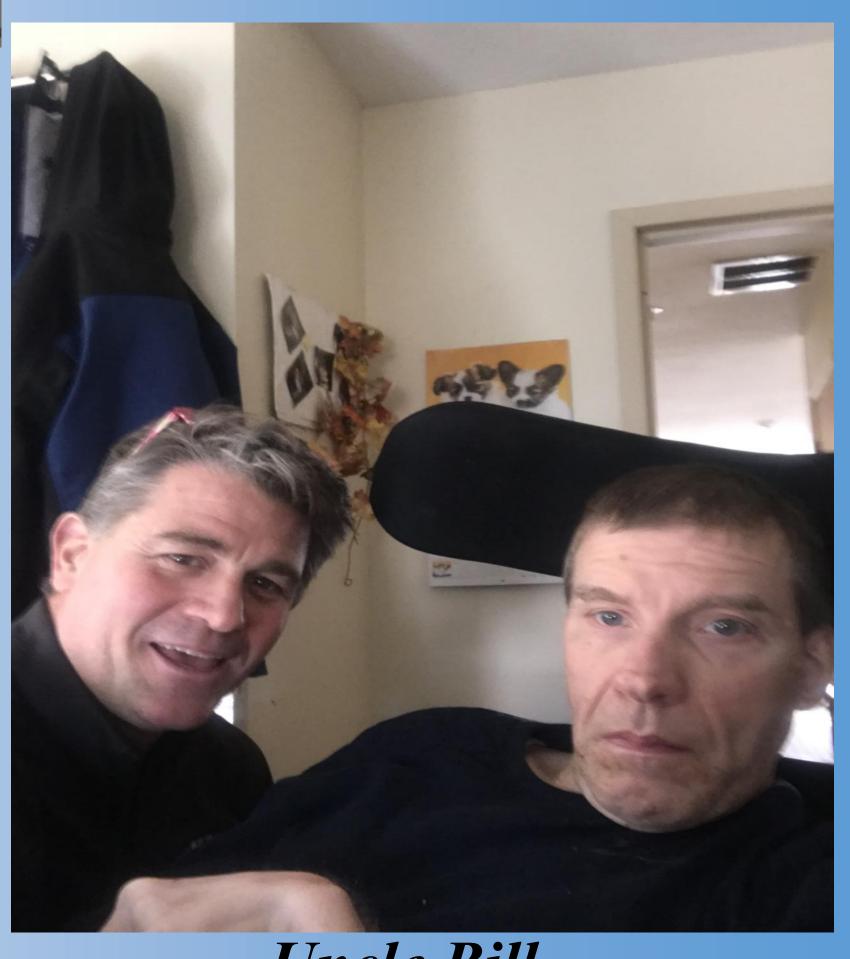

#### Detroit City Bus Lifts

- 40% of busses with functioning lifts.
- People in wheelchairs stuck in transfer stations overnight.

Uncle Bill