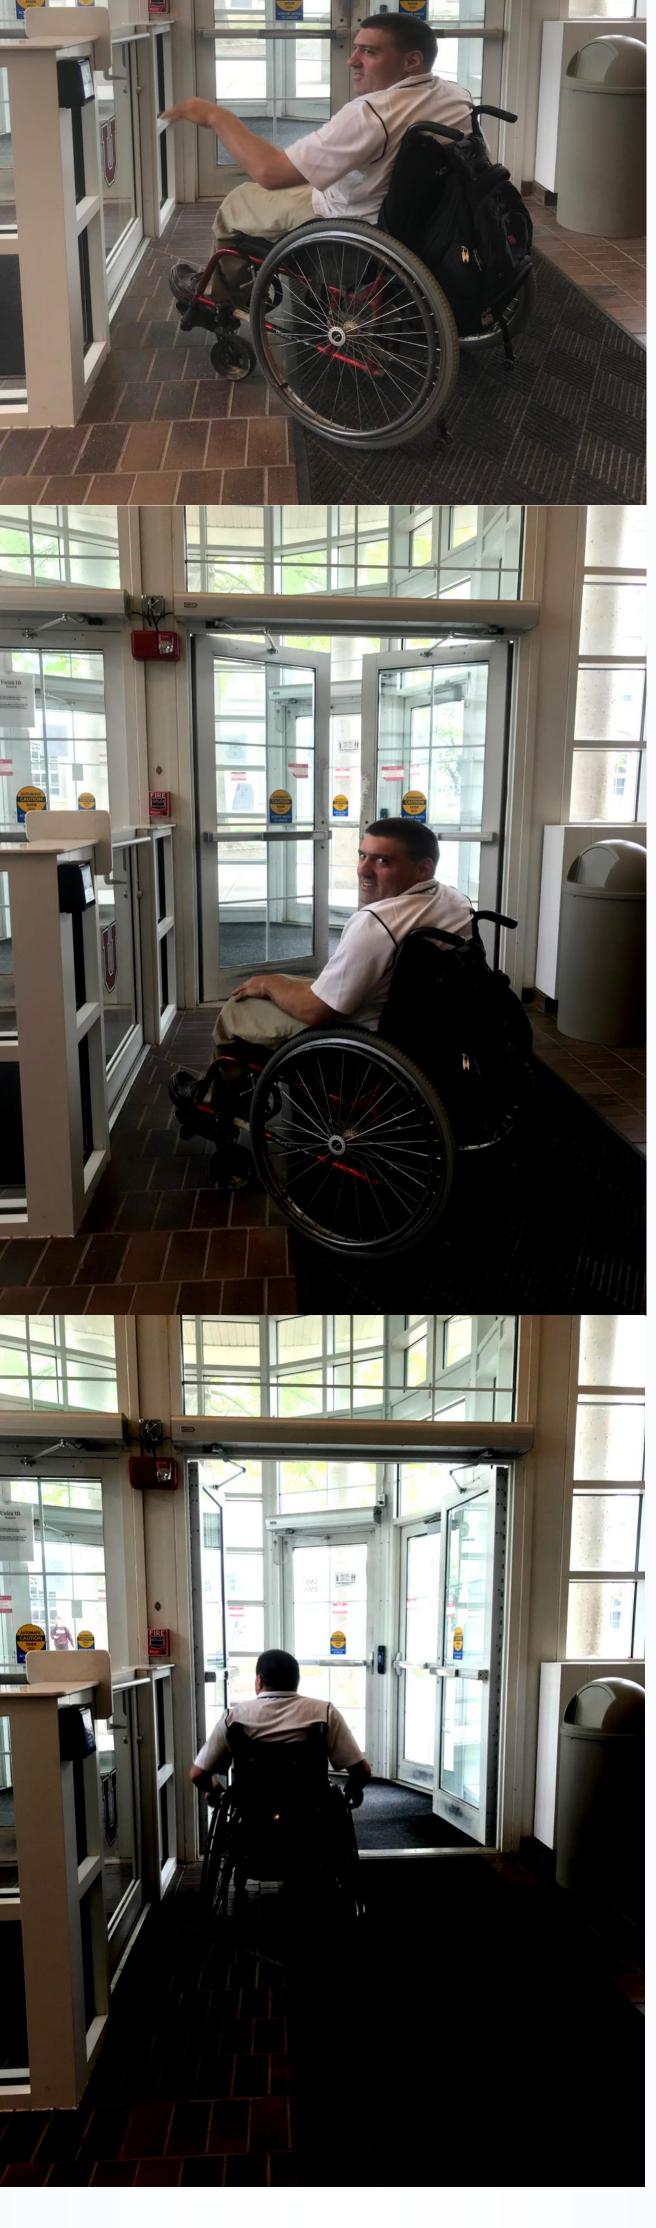

# SMALL CHANGES BIG ENHANCMENTS

Hey Mikey, That is Awesome. You got that right, Felix. Alumni Gym Front Entrance Upgrade