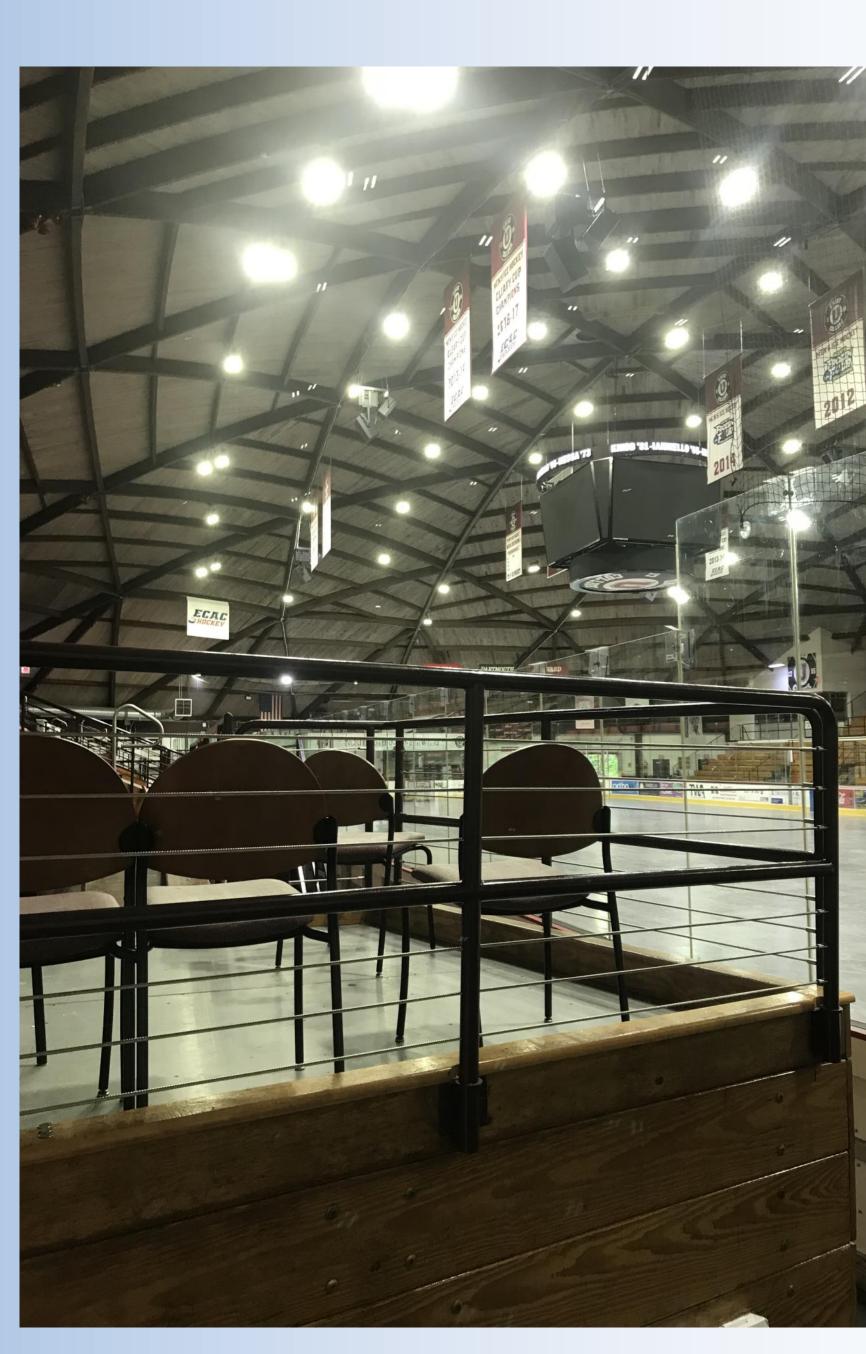

Current seating area for wheelchair use, about 12'by 12' area. Imagine 3 wheelchairs and companions at a game.