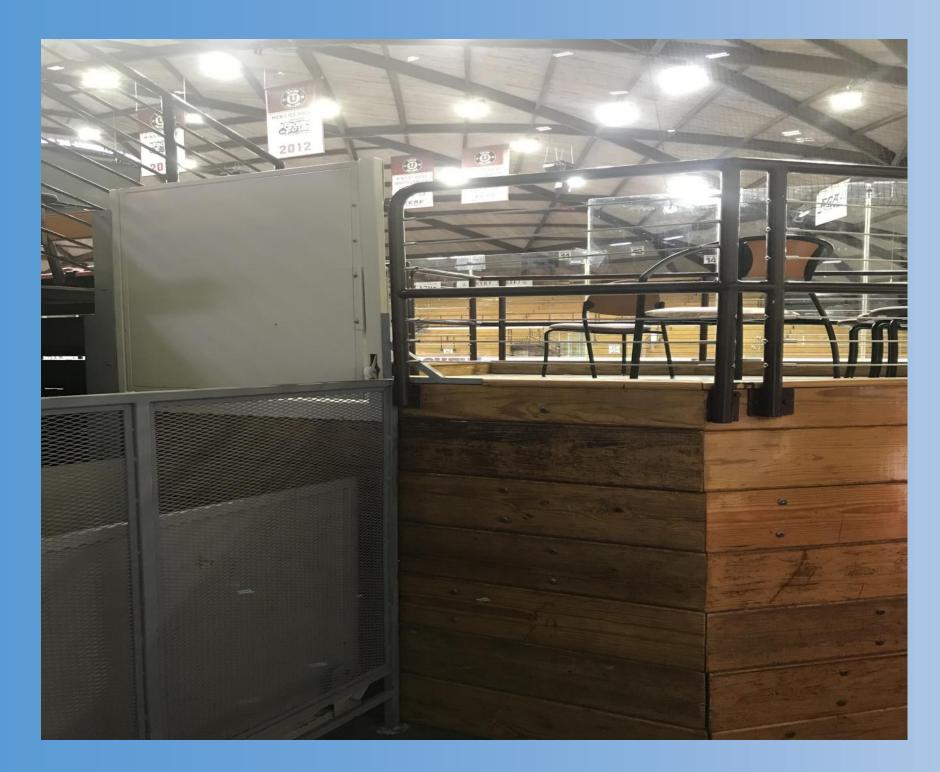

Current seating area for wheelchair use, about 12'by 12' area. Imagine 3 wheelchairs and companions at a game.