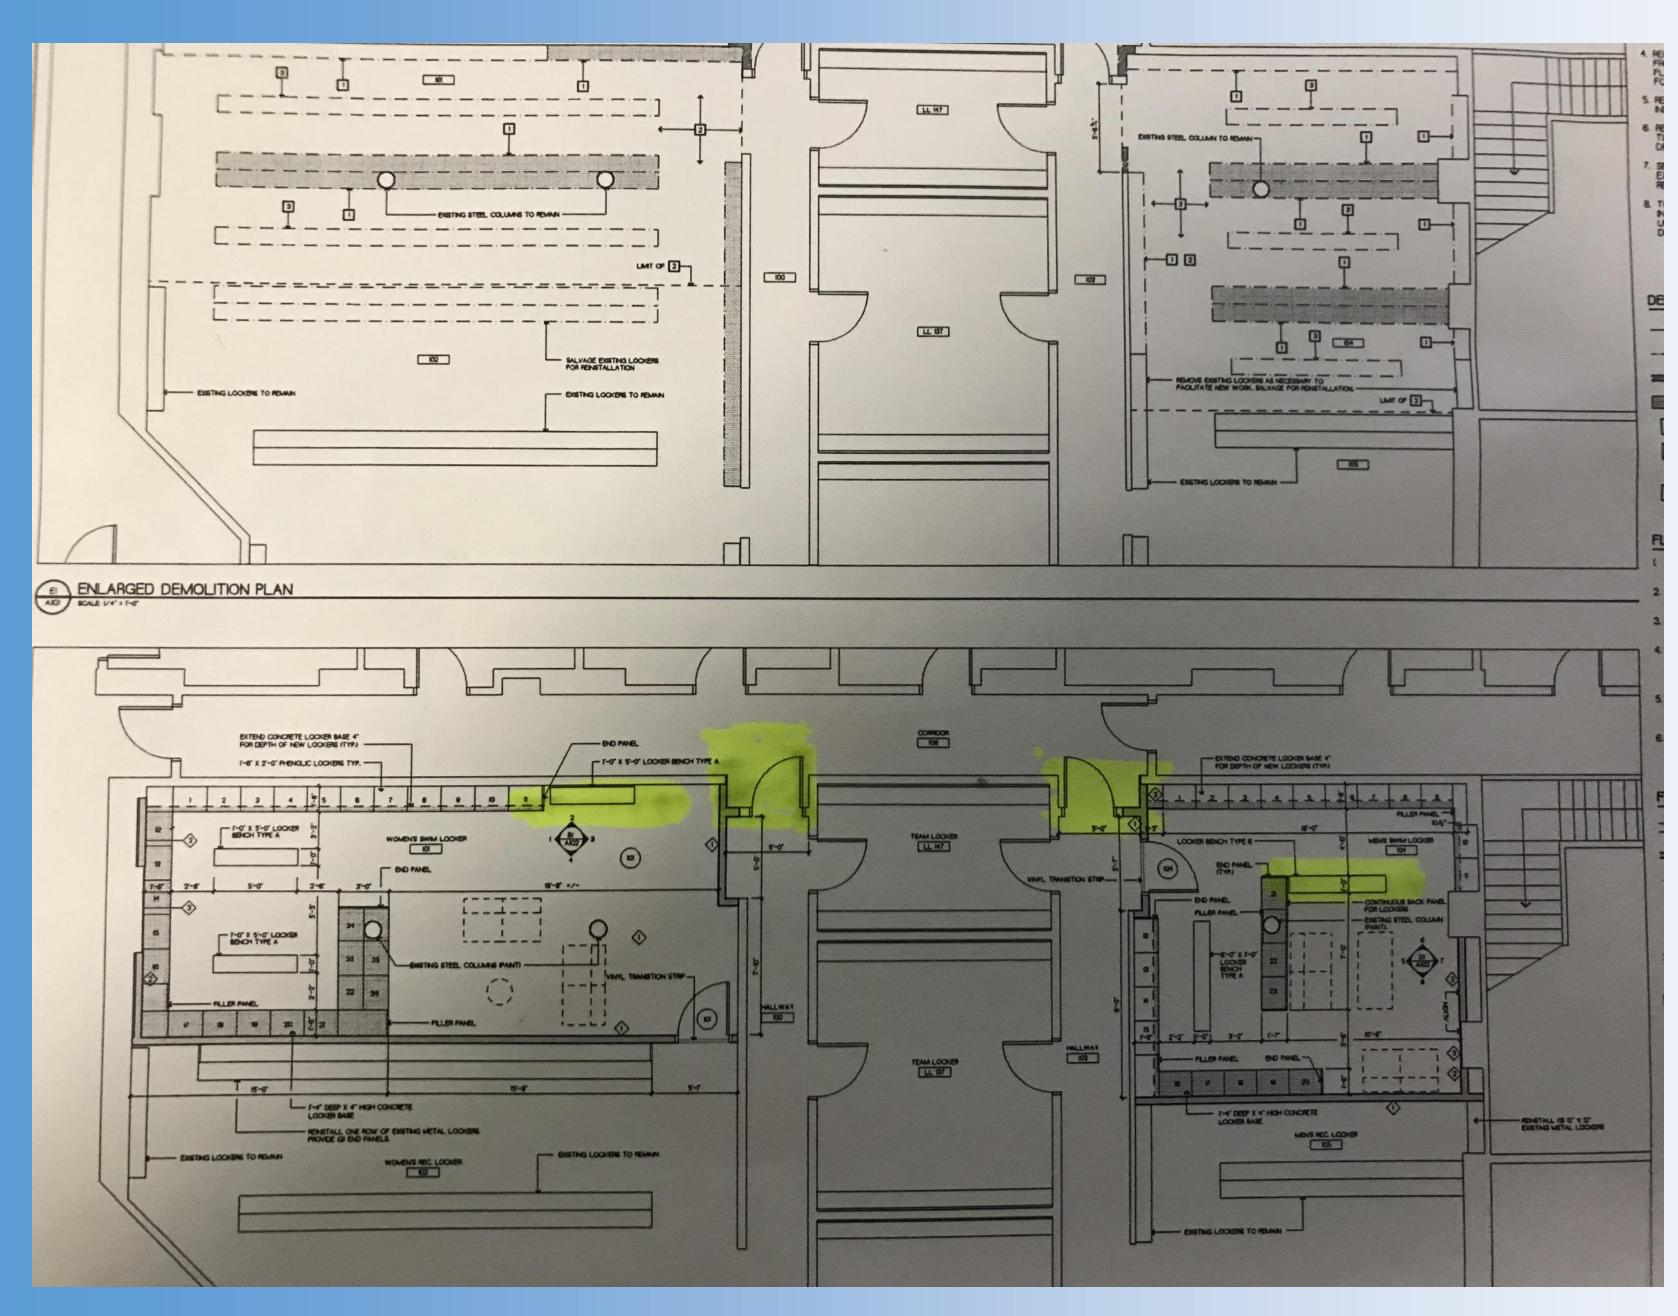

#### **ALUMNI GYM LOCKER PROJECT**

Upgrades to the space include entrance door enhancement, accessible bench in the locker spaces, and non skid epoxy flooring. New general lockers.

Current lift for wheelchair seating