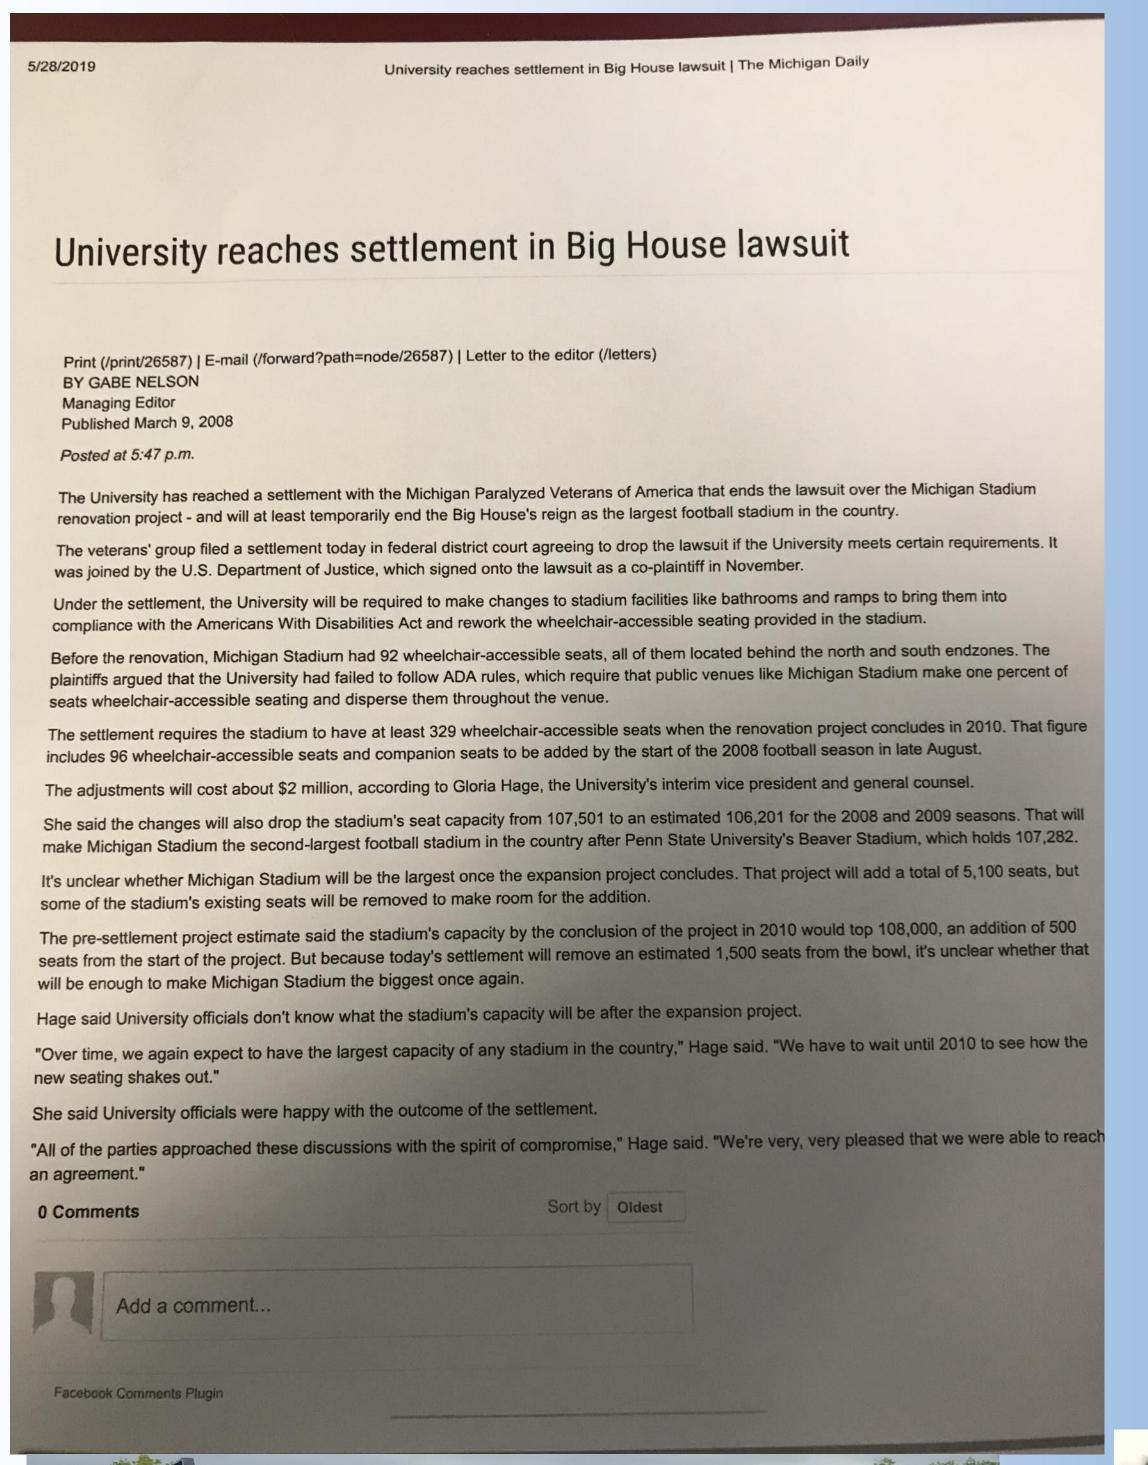

### Michigan Football Stadium

- Settled Suit—1% of seats accessible.
- Michigan agreed to changes even though they may lose the largest stadium honor to Penn State. Still currently #1.